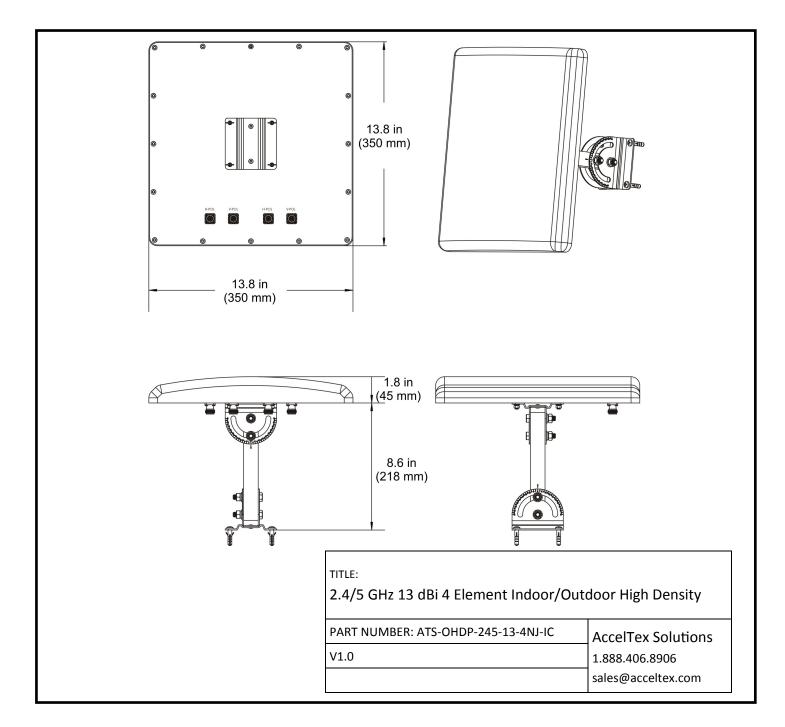

## 2.4/5 GHZ 13 DBI 4 ELEMENT INDOOR/OUTDOOR HIGH DENSITY PATCH ANTENNA WITH N-STYLE

The facts and figures herein are carefully compiled to the best of our knowledge and are intended for general informational purposes only. Responsibility for the use and application of AccelTex Solutions materials rests with the end user. All AccelTex Solutions products are sold pursuant to the AccelTex Solutions Terms and Conditions of Sale. © 2014 AccelTex Solutions. All Rights Reserved. AccelTex, AccelTex Solutions the AccelTex Solutions the AccelTex Solutions to face and other marks are trademarks or registered trademarks of AccelTex Solutions. Other products or service names may be the property of third parties.